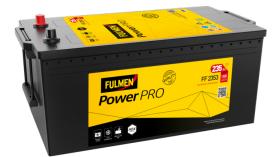

## PowerPRO FF2353

| Part number         | FF2353        | Polarity                            |
|---------------------|---------------|-------------------------------------|
| Technology          | Flooded       | ♣ [                                 |
| EAN/GTIN            | 3661024045322 | í ♥î                                |
| Voltage             | 12 V          |                                     |
| Capacity            | 235.0 Ah      | Ÿ⊘ Ţ                                |
| CCA                 | 1300 A        |                                     |
| Length              | 518 mm        | Terminal Type                       |
| Width               | 274 mm        |                                     |
| Height              | 240 mm        | 17                                  |
| Box size            | D06           |                                     |
| Polarity            | ETN 3         | Ø19.5 Ø179                          |
| Terminal Type       | EN taper post | $\rightarrow$                       |
| Hold Down           | В0            |                                     |
| Weights (subject of | 56.30 kg      |                                     |
| variation)          |               | Positive Terminal Negative Terminal |
|                     |               | Hold Down                           |
|                     |               |                                     |