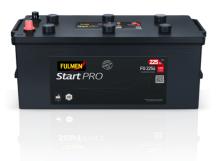

## StartPRO FG2254

| Part number         | FG2254        | Polarity         |                  |
|---------------------|---------------|------------------|------------------|
| Technology          | Flooded       |                  |                  |
| EAN/GTIN            | 3661024047258 |                  |                  |
| Voltage             | 12 V          |                  |                  |
| Capacity            | 225.0 Ah      |                  |                  |
| CCA                 | 1200 A        | ᠿ                |                  |
| Length              | 518 mm        | Terminal Type    |                  |
| Width               | 274 mm        |                  |                  |
| Height              | 240 mm        | 11 11            |                  |
| Box size            | D06           |                  |                  |
| Polarity            | ETN 4         | Ø19.5            | Ø179             |
| Terminal Type       | EN taper post | $\leftarrow$     |                  |
| Hold Down           | B0            |                  |                  |
| Weights (subject of | 54.90 kg      |                  |                  |
| variation)          |               | PositiveTerminal | NegativeTerminal |
|                     |               | Hold Down        |                  |
|                     |               |                  |                  |