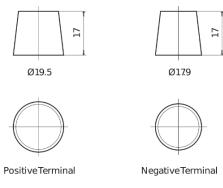

## **AGM FK1050**

| Part number                    | FK1050        |
|--------------------------------|---------------|
| Technology                     | AGM           |
| EAN/GTIN                       | 3661024046299 |
| Voltage                        | 12 V          |
| Capacity                       | 105.0 Ah      |
| CCA                            | 950 A         |
| Length                         | 392 mm        |
| Width                          | 175 mm        |
| Height                         | 190 mm        |
| Box size                       | L06           |
| Polarity                       | ETN 0         |
| Terminal Type                  | EN taper post |
| Hold Down                      | B13           |
| Weights (subject of variation) | 29.00 kg      |
|                                |               |