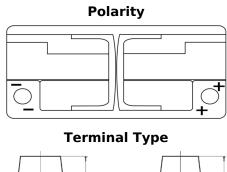

## **AGM FK1050**

| Part number                    | FK1050        |
|--------------------------------|---------------|
| Technology                     | AGM           |
| EAN/GTIN                       | 3661024046299 |
| Voltage                        | 12 V          |
| Capacity                       | 105.0 Ah      |
| CCA                            | 950 A         |
| Length                         | 392 mm        |
| Width                          | 175 mm        |
| Height                         | 190 mm        |
| Box size                       | L06           |
| Polarity                       | ETN 0         |
| Terminal Type                  | EN taper post |
| Hold Down                      | B13           |
| Weights (subject of variation) | 29.00 kg      |
|                                |               |