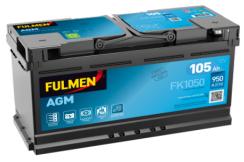

## **AGM FK1050**

| Part number                    | FK1050        |
|--------------------------------|---------------|
| Technology                     | AGM           |
| EAN/GTIN                       | 3661024046299 |
| Voltage                        | 12 V          |
| Capacity                       | 105.0 Ah      |
| CCA                            | 950 A         |
| Length                         | 392 mm        |
| Width                          | 175 mm        |
| Height                         | 190 mm        |
| Box size                       | L06           |
| Polarity                       | ETN 0         |
| Terminal Type                  | EN taper post |
| Hold Down                      | B13           |
| Weights (subject of variation) | 29.00 kg      |
|                                |               |