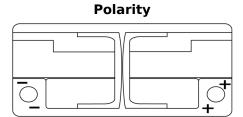

## **AGM FK1060**

| Part number                    | FK1060        |
|--------------------------------|---------------|
| Technology                     | AGM           |
| EAN/GTIN                       | 3661024047432 |
| Voltage                        | 12 V          |
| Capacity                       | 106.0 Ah      |
| CCA                            | 950 A         |
| Length                         | 392 mm        |
| Width                          | 175 mm        |
| Height                         | 190 mm        |
| Box size                       | L06           |
| Polarity                       | ETN 0         |
| Terminal Type                  | EN taper post |
| Hold Down                      | B13           |
| Weights (subject of variation) | 29.00 kg      |