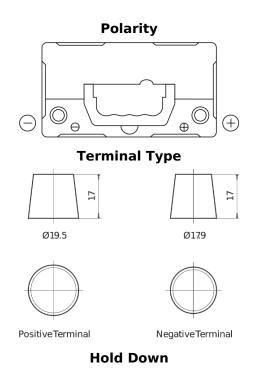

## **AGM FK454**

| Part number                    | FK454         |
|--------------------------------|---------------|
| Technology                     | AGM           |
| EAN/GTIN                       | 3661024047494 |
| Voltage                        | 12 V          |
| Capacity                       | 45.0 Ah       |
| CCA                            | 380 A         |
| Length                         | 237 mm        |
| Width                          | 127 mm        |
| Height                         | 227 mm        |
| Box size                       | B24           |
| Polarity                       | ETN 0         |
| Terminal Type                  | EN taper post |
| Hold Down                      | В0            |
| Weights (subject of variation) | 13.50 kg      |
|                                |               |