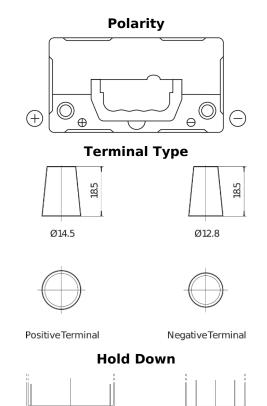

## **AGM FK457**

| Part number                    | FK457          |
|--------------------------------|----------------|
| Technology                     | AGM            |
| EAN/GTIN                       | 3661024047500  |
| Voltage                        | 12 V           |
| Capacity                       | 45.0 Ah        |
| CCA                            | 380 A          |
| Length                         | 237 mm         |
| Width                          | 127 mm         |
| Height                         | 227 mm         |
| Box size                       | B24            |
| Polarity                       | ETN 1          |
| Terminal Type                  | JIS taper post |
| Hold Down                      | В0             |
| Weights (subject of variation) | 13.50 kg       |
|                                |                |