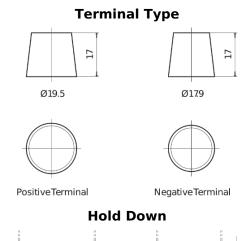

## **AGM FK508**

| Part number                    | FK508         |
|--------------------------------|---------------|
| Technology                     | AGM           |
| EAN/GTIN                       | 3661024046442 |
| Voltage                        | 12 V          |
| Capacity                       | 50.0 Ah       |
| CCA                            | 800 A         |
| Length                         | 260 mm        |
| Width                          | 173 mm        |
| Height                         | 206 mm        |
| Box size                       | G34           |
| Polarity                       | ETN 9         |
| Terminal Type                  | EN taper post |
| Hold Down                      | B7            |
| Weights (subject of variation) | 17.50 kg      |