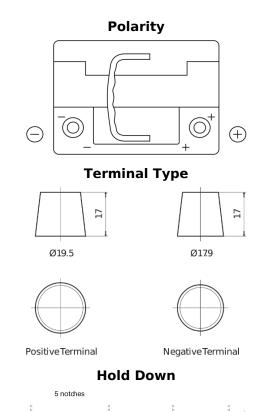

## **AGM FK620**

loss or damage claimed to have arisen as a result. Some products may not be available in your local market.

| Part number                    | FK620         |
|--------------------------------|---------------|
| Technology                     | AGM           |
| EAN/GTIN                       | 3661024047395 |
| Voltage                        | 12 V          |
| Capacity                       | 62.0 Ah       |
| CCA                            | 680 A         |
| Length                         | 242 mm        |
| Width                          | 175 mm        |
| Height                         | 190 mm        |
| Box size                       | L02           |
| Polarity                       | ETN 0         |
| Terminal Type                  | EN taper post |
| Hold Down                      | B13           |
| Weights (subject of variation) | 17.90 kg      |