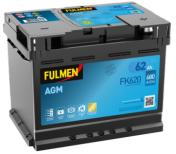

## **AGM FK620**

loss or damage claimed to have arisen as a result. Some products may not be available in your local market.

| Part number                    | FK620         |
|--------------------------------|---------------|
| Technology                     | AGM           |
| EAN/GTIN                       | 3661024047395 |
| Voltage                        | 12 V          |
| Capacity                       | 62.0 Ah       |
| CCA                            | 680 A         |
| Length                         | 242 mm        |
| Width                          | 175 mm        |
| Height                         | 190 mm        |
| Box size                       | L02           |
| Polarity                       | ETN 0         |
| Terminal Type                  | EN taper post |
| Hold Down                      | B13           |
| Weights (subject of variation) | 17.90 kg      |