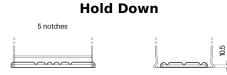

## **AGM FK700**

| Part number                    | FK700         |
|--------------------------------|---------------|
| Technology                     | AGM           |
| EAN/GTIN                       | 3661024045711 |
| Voltage                        | 12 V          |
| Capacity                       | 70.0 Ah       |
| CCA                            | 760 A         |
| Length                         | 278 mm        |
| Width                          | 175 mm        |
| Height                         | 190 mm        |
| Box size                       | L03           |
| Polarity                       | ETN 0         |
| Terminal Type                  | EN taper post |
| Hold Down                      | B13           |
| Weights (subject of variation) | 20.60 kg      |