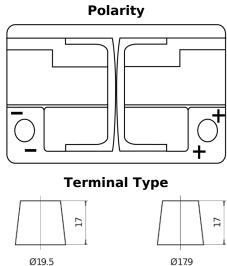

## **AGM FK700**

| Part number                    | FK700         |
|--------------------------------|---------------|
| Technology                     | AGM           |
| EAN/GTIN                       | 3661024045711 |
| Voltage                        | 12 V          |
| Capacity                       | 70.0 Ah       |
| CCA                            | 760 A         |
| Length                         | 278 mm        |
| Width                          | 175 mm        |
| Height                         | 190 mm        |
| Box size                       | L03           |
| Polarity                       | ETN 0         |
| Terminal Type                  | EN taper post |
| Hold Down                      | B13           |
| Weights (subject of variation) | 20.60 kg      |