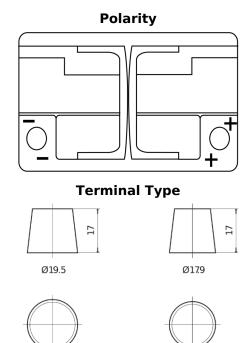

## **AGM FK720**

| Part number                    | FK720         |
|--------------------------------|---------------|
| Technology                     | AGM           |
| EAN/GTIN                       | 3661024047401 |
| Voltage                        | 12 V          |
| Capacity                       | 72.0 Ah       |
| CCA                            | 760 A         |
| Length                         | 278 mm        |
| Width                          | 175 mm        |
| Height                         | 190 mm        |
| Box size                       | L03           |
| Polarity                       | ETN 0         |
| Terminal Type                  | EN taper post |
| Hold Down                      | B13           |
| Weights (subject of variation) | 20.60 kg      |

## Hold Down 5 notches

NegativeTerminal

**PositiveTerminal** 

Design, features and specifications are subject to change without notice. We disclaim any representation or warranty, express or implied, concerning the data or recommendations, and in no event shall be liable for any loss or damage claimed to have arisen as a result. Some products may not be available in your local market.