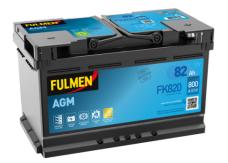

## **Batteries for Cars**

FULMEN

| Part number                    | FK820         |
|--------------------------------|---------------|
| Technology                     | AGM           |
| EAN/GTIN                       | 3661024047418 |
| Voltage                        | 12 V          |
| Capacity                       | 82.0 Ah       |
| CCA                            | 800 A         |
| Length                         | 315 mm        |
| Width                          | 175 mm        |
| Height                         | 190 mm        |
| Box size                       | L04           |
| Polarity                       | ETN 0         |
| Terminal Type                  | EN taper post |
| Hold Down                      | B13           |
| Weights (subject of variation) | 23.30 kg      |
|                                |               |

**AGM FK820**