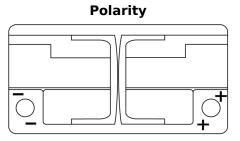

## **Batteries for Cars**

FULMEN

| Part number                    | FK950         |
|--------------------------------|---------------|
| Technology                     | AGM           |
| EAN/GTIN                       | 3661024045742 |
| Voltage                        | 12 V          |
| Capacity                       | 95.0 Ah       |
| CCA                            | 850 A         |
| Length                         | 353 mm        |
| Width                          | 175 mm        |
| Height                         | 190 mm        |
| Box size                       | L05           |
| Polarity                       | ETN 0         |
| Terminal Type                  | EN taper post |
| Hold Down                      | B13           |
| Weights (subject of variation) | 26.10 kg      |
|                                |               |