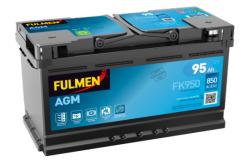

## **Batteries for Cars**

FULMEN

| Part number                    | FK950         |
|--------------------------------|---------------|
| Technology                     | AGM           |
| EAN/GTIN                       | 3661024045742 |
| Voltage                        | 12 V          |
| Capacity                       | 95.0 Ah       |
| CCA                            | 850 A         |
| Length                         | 353 mm        |
| Width                          | 175 mm        |
| Height                         | 190 mm        |
| Box size                       | L05           |
| Polarity                       | ETN 0         |
| Terminal Type                  | EN taper post |
| Hold Down                      | B13           |
| Weights (subject of variation) | 26.10 kg      |
|                                |               |

**AGM FK950**