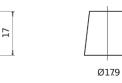

Polarity

**Terminal Type** 

Ø19.5

 $\bigcirc$ 

NegativeTerminal

17

PositiveTerminal

Hold Down