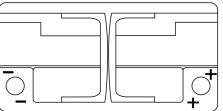

Polarity

**Terminal Type** 

Ø19.5

 $\bigcirc$ 

NegativeTerminal

17

PositiveTerminal

Hold Down