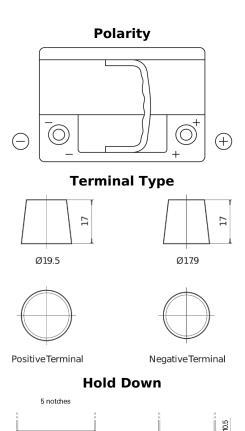

## EFB FL600

| the factor of the |  |
|-------------------|--|

| Part number                    | FL600         |
|--------------------------------|---------------|
| Technology                     | EFB           |
| EAN/GTIN                       | 3661024045681 |
| Voltage                        | 12 V          |
| Capacity                       | 60.0 Ah       |
| CCA                            | 640 A         |
| Length                         | 242 mm        |
| Width                          | 175 mm        |
| Height                         | 190 mm        |
| Box size                       | L02           |
| Polarity                       | ETN 0         |
| Terminal Type                  | EN taper post |
| Hold Down                      | B13           |
| Weights (subject of variation) | 17.00 kg      |
|                                |               |