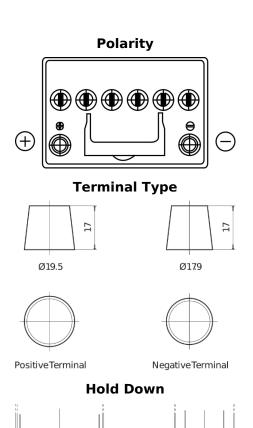

| Part number                    | FL605         |
|--------------------------------|---------------|
| Technology                     | EFB           |
| EAN/GTIN                       | 3661024046497 |
| Voltage                        | 12 V          |
| Capacity                       | 60.0 Ah       |
| CCA                            | 520 A         |
| Length                         | 230 mm        |
| Width                          | 173 mm        |
| Height                         | 222 mm        |
| Box size                       | D23           |
| Polarity                       | ETN 1         |
| Terminal Type                  | EN taper post |
| Hold Down                      | В0            |
| Weights (subject of variation) | 15.80 kg      |
|                                |               |