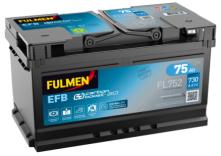

## **EFB FL752**

| Part number                    | FL752         |
|--------------------------------|---------------|
| Technology                     | EFB           |
| EAN/GTIN                       | 3661024046329 |
| Voltage                        | 12 V          |
| Capacity                       | 75.0 Ah       |
| CCA                            | 730 A         |
| Length                         | 315 mm        |
| Width                          | 175 mm        |
| Height                         | 175 mm        |
| Box size                       | LB4           |
| Polarity                       | ETN 0         |
| Terminal Type                  | EN taper post |
| Hold Down                      | B13           |
| Weights (subject of variation) | 18.60 kg      |