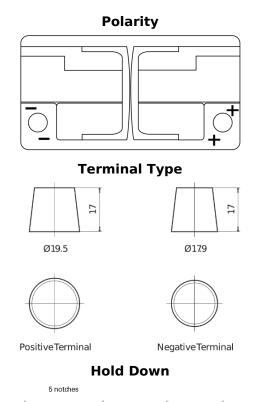

## **EFB FL800**

| Part number                    | FL800         |
|--------------------------------|---------------|
| Technology                     | EFB           |
| EAN/GTIN                       | 3661024045704 |
| Voltage                        | 12 V          |
| Capacity                       | 80.0 Ah       |
| CCA                            | 800 A         |
| Length                         | 315 mm        |
| Width                          | 175 mm        |
| Height                         | 190 mm        |
| Box size                       | L04           |
| Polarity                       | ETN 0         |
| Terminal Type                  | EN taper post |
| Hold Down                      | B13           |
| Weights (subject of variation) | 22.10 kg      |