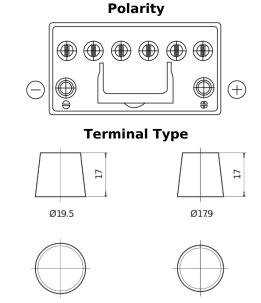

## **EFB FL954**

| Part number                    | FL954         |
|--------------------------------|---------------|
| Technology                     | EFB           |
| EAN/GTIN                       | 3661024046503 |
| Voltage                        | 12 V          |
| Capacity                       | 95.0 Ah       |
| CCA                            | 800 A         |
| Length                         | 306 mm        |
| Width                          | 173 mm        |
| Height                         | 222 mm        |
| Box size                       | D31           |
| Polarity                       | ETN 0         |
| Terminal Type                  | EN taper post |
| Hold Down                      | Korean B1     |
| Weights (subject of variation) | 21.80 kg      |

## Hold Down

**Negative**Terminal

PositiveTerminal

Design, features and specifications are subject to change without notice. We disclaim any representation or warranty, express or implied, concerning the data or recommendations, and in no event shall be liable for any loss or damage claimed to have arisen as a result. Some products may not be available in your local market.