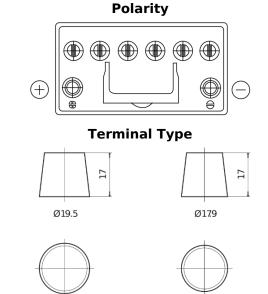

## **EFB FL955**

| Part number                    | FL955         |
|--------------------------------|---------------|
| Technology                     | EFB           |
| EAN/GTIN                       | 3661024046510 |
| Voltage                        | 12 V          |
| Capacity                       | 95.0 Ah       |
| CCA                            | 800 A         |
| Length                         | 306 mm        |
| Width                          | 173 mm        |
| Height                         | 222 mm        |
| Box size                       | D31           |
| Polarity                       | ETN 1         |
| Terminal Type                  | EN taper post |
| Hold Down                      | Korean B1     |
| Weights (subject of variation) | 21.80 kg      |

## Hold Down

**Negative**Terminal

PositiveTerminal

Design, features and specifications are subject to change without notice. We disclaim any representation or warranty, express or implied, concerning the data or recommendations, and in no event shall be liable for any loss or damage claimed to have arisen as a result. Some products may not be available in your local market.