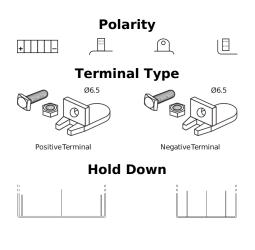

## GEL GEL12-30

| Part number                    | GEL12-30         |
|--------------------------------|------------------|
| Technology                     | GEL              |
| EAN/GTIN                       | 3661024034081    |
| Voltage                        | 12 V             |
| Capacity                       | 30.0 Ah          |
| CCA                            | 180 A            |
| Length                         | 197 mm           |
| Width                          | 132 mm           |
| Height                         | 186 mm           |
| Box size                       | U01              |
| Polarity                       | ETN 1            |
| Terminal Type                  | EN full Ford lug |
| Hold Down                      | B0               |
| Weights (subject of variation) | 11.10 kg         |