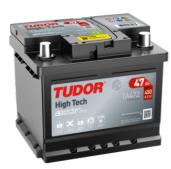

## **High-Tech TA472**

| Part number                    | TA472         |
|--------------------------------|---------------|
| Technology                     | Flooded       |
| EAN/GTIN                       | 3661024054263 |
| Voltage                        | 12 V          |
| Capacity                       | 47.0 Ah       |
| CCA                            | 450 A         |
| Length                         | 207 mm        |
| Width                          | 175 mm        |
| Height                         | 175 mm        |
| Box size                       | LB1           |
| Polarity                       | ETN 0         |
| Terminal Type                  | EN taper post |
| Hold Down                      | B13           |
| Weights (subject of variation) | 11.40 kg      |