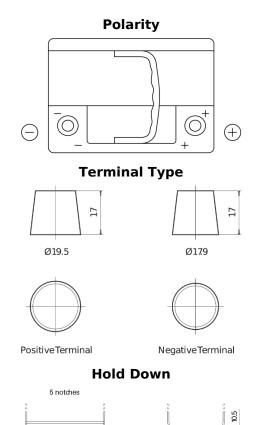

## **High-Tech TA612**

| Part number                    | TA612         |
|--------------------------------|---------------|
| Technology                     | Flooded       |
| EAN/GTIN                       | 3661024054270 |
| Voltage                        | 12 V          |
| Capacity                       | 61.0 Ah       |
| CCA                            | 600 A         |
| Length                         | 242 mm        |
| Width                          | 175 mm        |
| Height                         | 175 mm        |
| Box size                       | LB2           |
| Polarity                       | ETN 0         |
| Terminal Type                  | EN taper post |
| Hold Down                      | B13           |
| Weights (subject of variation) | 14.00 kg      |