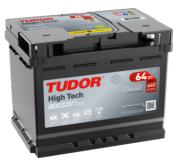

## **High-Tech TA640**

| Part number                    | TA640         |
|--------------------------------|---------------|
| Technology                     | Flooded       |
| EAN/GTIN                       | 3661024054225 |
| Voltage                        | 12 V          |
| Capacity                       | 64.0 Ah       |
| CCA                            | 640 A         |
| Length                         | 242 mm        |
| Width                          | 175 mm        |
| Height                         | 190 mm        |
| Box size                       | L02           |
| Polarity                       | ETN 0         |
| Terminal Type                  | EN taper post |
| Hold Down                      | B13           |
| Weights (subject of variation) | 14.90 kg      |