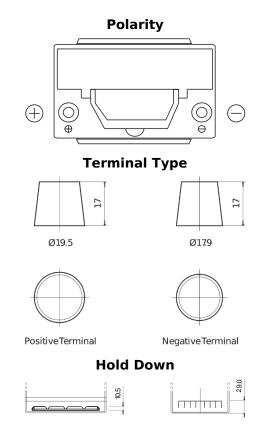

## **High-Tech TA755**

| Part number                    | TA755         |
|--------------------------------|---------------|
| Technology                     | Flooded       |
| EAN/GTIN                       | 3661024054171 |
| Voltage                        | 12 V          |
| Capacity                       | 75.0 Ah       |
| CCA                            | 630 A         |
| Length                         | 270 mm        |
| Width                          | 173 mm        |
| Height                         | 222 mm        |
| Box size                       | D26           |
| Polarity                       | ETN 1         |
| Terminal Type                  | EN taper post |
| Hold Down                      | Korean B1+B6  |
| Weights (subject of variation) | 17.40 kg      |