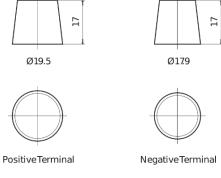

0**



| Part number                    | TA770         |
|--------------------------------|---------------|
| Technology                     | Flooded       |
| EAN/GTIN                       | 3661024054249 |
| Voltage                        | 12 V          |
| Capacity                       | 77.0 Ah       |
| CCA                            | 760 A         |
| Length                         | 278 mm        |
| Width                          | 175 mm        |
| Height                         | 190 mm        |
| Box size                       | L03           |
| Polarity                       | ETN 0         |
| Terminal Type                  | EN taper post |
| Hold Down                      | B13           |
| Weights (subject of variation) | 17.50 kg      |

## Polarity Terminal Type



## **Hold Down**



Design, features and specifications are subject to change without notice. We disclaim any representation or warranty, express or implied, concerning the data or recommendations, and in no event shall be liable for any loss or damage claimed to have arisen as a result. Some products may not be available in your local market.