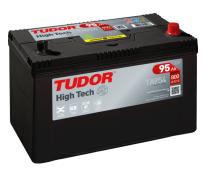

## **High-Tech TA954**

loss or damage claimed to have arisen as a result. Some products may not be available in your local market.

| Part number                    | TA954         |
|--------------------------------|---------------|
| Technology                     | Flooded       |
| EAN/GTIN                       | 3661024054188 |
| Voltage                        | 12 V          |
| Capacity                       | 95.0 Ah       |
| CCA                            | 800 A         |
| Length                         | 306 mm        |
| Width                          | 173 mm        |
| Height                         | 222 mm        |
| Box size                       | D31           |
| Polarity                       | ETN 0         |
| Terminal Type                  | EN taper post |
| Hold Down                      | Korean B1     |
| Weights (subject of variation) | 21.40 kg      |