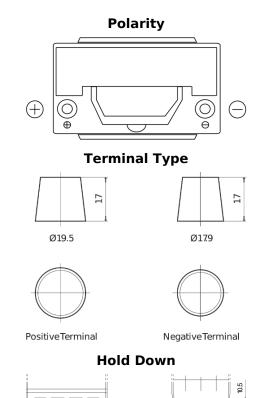

## **High-Tech TA955**

| Part number                    | TA955         |
|--------------------------------|---------------|
| Technology                     | Flooded       |
| EAN/GTIN                       | 3661024054195 |
| Voltage                        | 12 V          |
| Capacity                       | 95.0 Ah       |
| CCA                            | 800 A         |
| Length                         | 306 mm        |
| Width                          | 173 mm        |
| Height                         | 222 mm        |
| Box size                       | D31           |
| Polarity                       | ETN 1         |
| Terminal Type                  | EN taper post |
| Hold Down                      | Korean B1     |
| Weights (subject of variation) | 21.40 kg      |