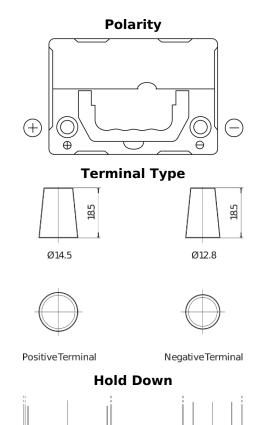

## **Technica TB357**

| Part number                    | TB357          |
|--------------------------------|----------------|
| Technology                     | Flooded        |
| EAN/GTIN                       | 3661024054348  |
| Voltage                        | 12 V           |
| Capacity                       | 35.0 Ah        |
| CCA                            | 240 A          |
| Length                         | 187 mm         |
| Width                          | 127 mm         |
| Height                         | 220 mm         |
| Box size                       | B19            |
| Polarity                       | ETN 1          |
| Terminal Type                  | JIS taper post |
| Hold Down                      | В0             |
| Weights (subject of variation) | 8.90 kg        |