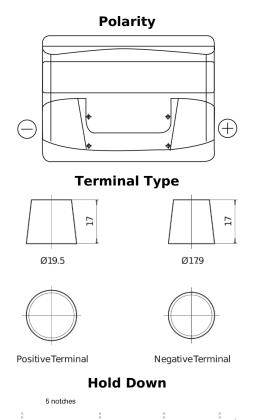

## **Technica TB442**

| Part number                    | TB442         |
|--------------------------------|---------------|
| Technology                     | Flooded       |
| EAN/GTIN                       | 3661024054607 |
| Voltage                        | 12 V          |
| Capacity                       | 44.0 Ah       |
| CCA                            | 420 A         |
| Length                         | 207 mm        |
| Width                          | 175 mm        |
| Height                         | 175 mm        |
| Box size                       | LB1           |
| Polarity                       | ETN 0         |
| Terminal Type                  | EN taper post |
| Hold Down                      | B13           |
| Weights (subject of variation) | 10.60 kg      |