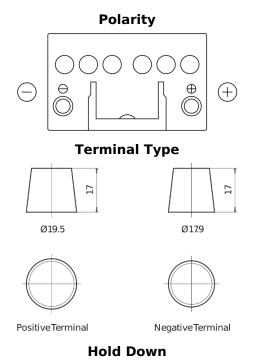

## **Technica TB450**

| Part number                    | TB450         |
|--------------------------------|---------------|
| Technology                     | Flooded       |
| EAN/GTIN                       | 3661024054492 |
| Voltage                        | 12 V          |
| Capacity                       | 45.0 Ah       |
| CCA                            | 330 A         |
| Length                         | 220 mm        |
| Width                          | 135 mm        |
| Height                         | 225 mm        |
| Box size                       | E02           |
| Polarity                       | ETN 0         |
| Terminal Type                  | EN taper post |
| Hold Down                      | B1            |
| Weights (subject of variation) | 12.50 kg      |