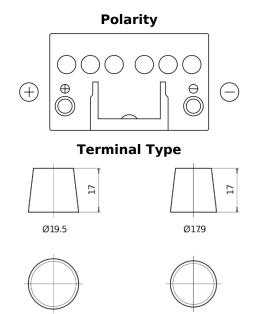

## **Technica TB451**

| Part number                    | TB451         |
|--------------------------------|---------------|
| Technology                     | Flooded       |
| EAN/GTIN                       | 3661024054485 |
| Voltage                        | 12 V          |
| Capacity                       | 45.0 Ah       |
| CCA                            | 330 A         |
| Length                         | 220 mm        |
| Width                          | 135 mm        |
| Height                         | 225 mm        |
| Box size                       | E02           |
| Polarity                       | ETN 1         |
| Terminal Type                  | EN taper post |
| Hold Down                      | B1            |
| Weights (subject of variation) | 12.50 kg      |

**Hold Down** 

NegativeTerminal

10.5

PositiveTerminal

Design, features and specifications are subject to change without notice. We disclaim any representation or warranty, express or implied, concerning the data or recommendations, and in no event shall be liable for any loss or damage claimed to have arisen as a result. Some products may not be available in your local market.