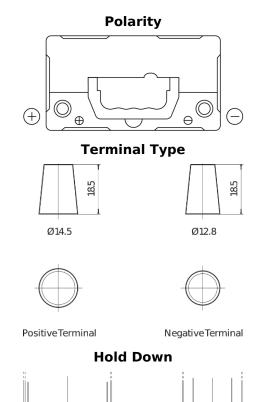

## **Technica TB457**

| Part number                    | TB457          |
|--------------------------------|----------------|
| Technology                     | Flooded        |
| EAN/GTIN                       | 3661024054362  |
| Voltage                        | 12 V           |
| Capacity                       | 45.0 Ah        |
| CCA                            | 330 A          |
| Length                         | 237 mm         |
| Width                          | 127 mm         |
| Height                         | 227 mm         |
| Box size                       | B24            |
| Polarity                       | ETN 1          |
| Terminal Type                  | JIS taper post |
| Hold Down                      | В0             |
| Weights (subject of variation) | 11.40 kg       |