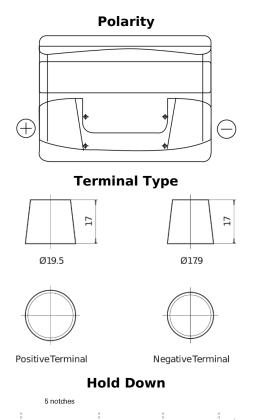

## **Technica TB501**

| Part number                    | TB501         |
|--------------------------------|---------------|
| Technology                     | Flooded       |
| EAN/GTIN                       | 3661024054522 |
| Voltage                        | 12 V          |
| Capacity                       | 50.0 Ah       |
| CCA                            | 450 A         |
| Length                         | 207 mm        |
| Width                          | 175 mm        |
| Height                         | 190 mm        |
| Box size                       | L01           |
| Polarity                       | ETN 1         |
| Terminal Type                  | EN taper post |
| Hold Down                      | B13           |
| Weights (subject of variation) | 12.20 kg      |