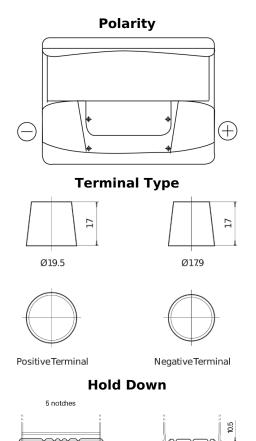

## **Technica TB602**

| Part number                    | TB602         |
|--------------------------------|---------------|
| Technology                     | Flooded       |
| EAN/GTIN                       | 3661024054638 |
| Voltage                        | 12 V          |
| Capacity                       | 60.0 Ah       |
| CCA                            | 540 A         |
| Length                         | 242 mm        |
| Width                          | 175 mm        |
| Height                         | 175 mm        |
| Box size                       | LB2           |
| Polarity                       | ETN 0         |
| Terminal Type                  | EN taper post |
| Hold Down                      | B13           |
| Weights (subject of variation) | 12.90 kg      |