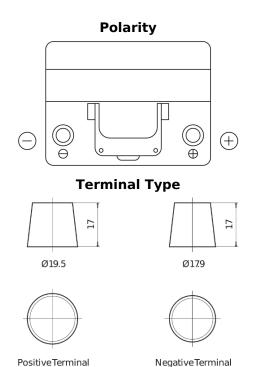

## **Technica TB604**

| Part number                    | TB604         |
|--------------------------------|---------------|
| Technology                     | Flooded       |
| EAN/GTIN                       | 3661024054416 |
| Voltage                        | 12 V          |
| Capacity                       | 60.0 Ah       |
| CCA                            | 480 A         |
| Length                         | 230 mm        |
| Width                          | 173 mm        |
| Height                         | 222 mm        |
| Box size                       | D23           |
| Polarity                       | ETN 0         |
| Terminal Type                  | EN taper post |
| Hold Down                      | Korean B1     |
| Weights (subject of variation) | 14.60 kg      |