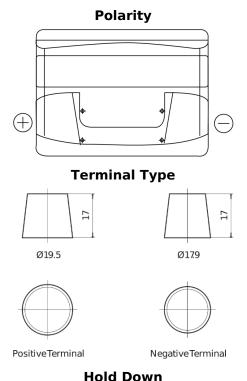

## **Technica TB621**

| Part number                    | TB621         |
|--------------------------------|---------------|
| Technology                     | Flooded       |
| EAN/GTIN                       | 3661024054546 |
| Voltage                        | 12 V          |
| Capacity                       | 62.0 Ah       |
| CCA                            | 540 A         |
| Length                         | 242 mm        |
| Width                          | 175 mm        |
| Height                         | 190 mm        |
| Box size                       | L02           |
| Polarity                       | ETN 1         |
| Terminal Type                  | EN taper post |
| Hold Down                      | B13           |
| Weights (subject of variation) | 14.20 kg      |