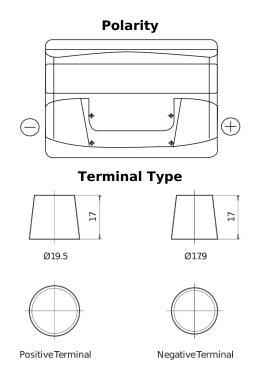

## **Technica TB800**

| Part number                    | TB800         |
|--------------------------------|---------------|
| Technology                     | Flooded       |
| EAN/GTIN                       | 3661024056465 |
| Voltage                        | 12 V          |
| Capacity                       | 80.0 Ah       |
| CCA                            | 640 A         |
| Length                         | 315 mm        |
| Width                          | 175 mm        |
| Height                         | 190 mm        |
| Box size                       | L04           |
| Polarity                       | ETN 0         |
| Terminal Type                  | EN taper post |
| Hold Down                      | B13           |
| Weights (subject of variation) | 19.00 kg      |