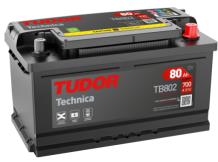

## **Technica TB802**

| Part number                    | TB802         |
|--------------------------------|---------------|
| Technology                     | Flooded       |
| EAN/GTIN                       | 3661024054652 |
| Voltage                        | 12 V          |
| Capacity                       | 80.0 Ah       |
| CCA                            | 700 A         |
| Length                         | 315 mm        |
| Width                          | 175 mm        |
| Height                         | 175 mm        |
| Box size                       | LB4           |
| Polarity                       | ETN 0         |
| Terminal Type                  | EN taper post |
| Hold Down                      | B13           |
| Weights (subject of variation) | 17.80 kg      |