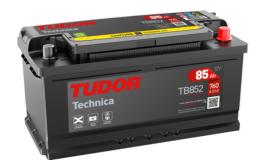

## **Technica TB852**

| Part number                    | TB852         |
|--------------------------------|---------------|
| Technology                     | Flooded       |
| EAN/GTIN                       | 3661024054669 |
| Voltage                        | 12 V          |
| Capacity                       | 85.0 Ah       |
| CCA                            | 760 A         |
| Length                         | 353 mm        |
| Width                          | 175 mm        |
| Height                         | 175 mm        |
| Box size                       | LB5           |
| Polarity                       | ETN 0         |
| Terminal Type                  | EN taper post |
| Hold Down                      | B13           |
| Weights (subject of variation) | 19.40 kg      |
|                                |               |