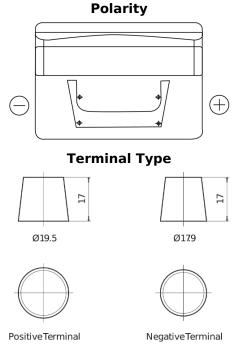

## **Standard TC542**

| Part number                    | TC542         |
|--------------------------------|---------------|
| Technology                     | Flooded       |
| EAN/GTIN                       | 3661024054850 |
| Voltage                        | 12 V          |
| Capacity                       | 54.0 Ah       |
| CCA                            | 500 A         |
| Length                         | 242 mm        |
| Width                          | 175 mm        |
| Height                         | 175 mm        |
| Box size                       | LB2           |
| Polarity                       | ETN 0         |
| Terminal Type                  | EN taper post |
| Hold Down                      | B13           |
| Weights (subject of variation) | 12.90 kg      |

## **Hold Down**

Design, features and specifications are subject to change without notice. We disclaim any representation or warranty, express or implied, concerning the data or recommendations, and in no event shall be liable for any loss or damage claimed to have arisen as a result. Some products may not be available in your local market.