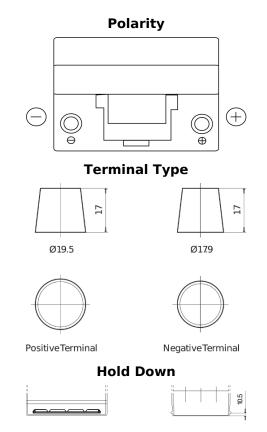

## **Standard TC904**

| Part number                    | TC904         |
|--------------------------------|---------------|
| Technology                     | Flooded       |
| EAN/GTIN                       | 3661024054751 |
| Voltage                        | 12 V          |
| Capacity                       | 90.0 Ah       |
| CCA                            | 680 A         |
| Length                         | 306 mm        |
| Width                          | 173 mm        |
| Height                         | 222 mm        |
| Box size                       | D31           |
| Polarity                       | ETN 0         |
| Terminal Type                  | EN taper post |
| Hold Down                      | Korean B1     |
| Weights (subject of variation) | 19.90 kg      |