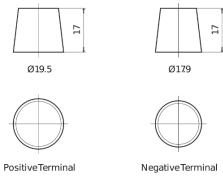

--------------------------|---------------|
| Technology                     | GEL           |
| EAN/GTIN                       | 3661024057615 |
| Voltage                        | 12 V          |
| Capacity                       | 85.0 Ah       |
| CCA                            | 350 A         |
| Length                         | 349 mm        |
| Width                          | 175 mm        |
| Height                         | 235 mm        |
| Box size                       | D02           |
| Polarity                       | ETN 1         |
| Terminal Type                  | EN taper post |
| Hold Down                      | В0            |
| Weights (subject of variation) | 29.50 kg      |
|                                |               |

## **Polarity**



## **Terminal Type**



### **Hold Down**



Design, features and specifications are subject to change without notice. We disclaim any representation or warranty, express or implied, concerning the data or recommendations, and in no event shall be liable for any loss or damage claimed to have arisen as a result. Some products may not be available in your local market.