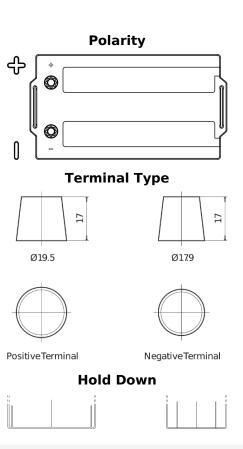

## StrongPRO EFB+ TE2353

| Part number                    | TE2353        |
|--------------------------------|---------------|
| Technology                     | EFB           |
| EAN/GTIN                       | 3661024056694 |
| Voltage                        | 12 V          |
| Capacity                       | 235.0 Ah      |
| CCA                            | 1200 A        |
| Length                         | 518 mm        |
| Width                          | 274 mm        |
| Height                         | 240 mm        |
| Box size                       | D06           |
| Polarity                       | ETN 3         |
| Terminal Type                  | EN taper post |
| Hold Down                      | В0            |
| Weights (subject of variation) | 58.20 kg      |
|                                |               |