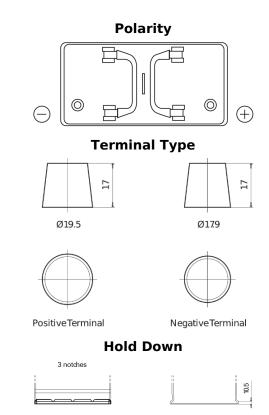

## PowerPRO TF1202

| Part number                    | TF1202        |
|--------------------------------|---------------|
| Technology                     | Flooded       |
| EAN/GTIN                       | 3661024055277 |
| Voltage                        | 12 V          |
| Capacity                       | 120.0 Ah      |
| CCA                            | 870 A         |
| Length                         | 349 mm        |
| Width                          | 175 mm        |
| Height                         | 235 mm        |
| Box size                       | D02           |
| Polarity                       | ETN 0         |
| Terminal Type                  | EN taper post |
| Hold Down                      | B1            |
| Weights (subject of variation) | 27.50 kg      |