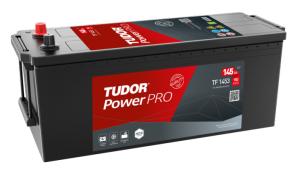

## PowerPRO TF1453

| Part number                    | TF1453        |
|--------------------------------|---------------|
| Technology                     | Flooded       |
| EAN/GTIN                       | 3661024055307 |
| Voltage                        | 12 V          |
| Capacity                       | 145.0 Ah      |
| CCA                            | 900 A         |
| Length                         | 513 mm        |
| Width                          | 189 mm        |
| Height                         | 223 mm        |
| Box size                       | D04           |
| Polarity                       | ETN 3         |
| Terminal Type                  | EN taper post |
| Hold Down                      | В0            |
| Weights (subject of variation) | 35.90 kg      |