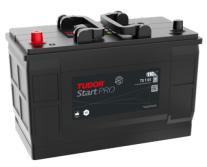

## StartPRO TG1101

| Part number                    | TG1101        |
|--------------------------------|---------------|
| Technology                     | Flooded       |
| EAN/GTIN                       | 3661024055383 |
| Voltage                        | 12 V          |
| Capacity                       | 110.0 Ah      |
| CCA                            | 750 A         |
| Length                         | 349 mm        |
| Width                          | 175 mm        |
| Height                         | 235 mm        |
| Box size                       | D02           |
| Polarity                       | ETN 1         |
| Terminal Type                  | EN taper post |
| Hold Down                      | В0            |
| Weights (subject of variation) | 25.40 kg      |