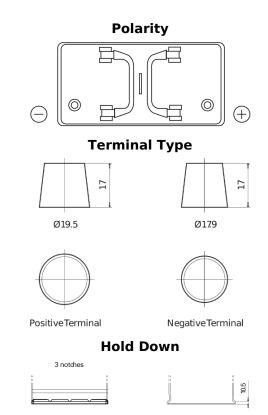

## StartPRO TG1102

| Part number                    | TG1102        |
|--------------------------------|---------------|
| Technology                     | Flooded       |
| EAN/GTIN                       | 3661024055390 |
| Voltage                        | 12 V          |
| Capacity                       | 110.0 Ah      |
| CCA                            | 750 A         |
| Length                         | 349 mm        |
| Width                          | 175 mm        |
| Height                         | 235 mm        |
| Box size                       | D02           |
| Polarity                       | ETN 0         |
| Terminal Type                  | EN taper post |
| Hold Down                      | B1            |
| Weights (subject of variation) | 25.40 kg      |