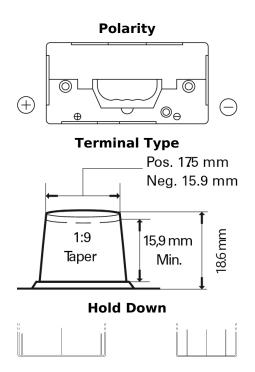

## **StartPRO TG110B**

| Part number                    | TG110B           |
|--------------------------------|------------------|
| Technology                     | Flooded          |
| EAN/GTIN                       | 3661024055567    |
| Voltage                        | 12 V             |
| Capacity                       | 110.0 Ah         |
| CCA                            | 950 A            |
| Length                         | 330 mm           |
| Width                          | 173 mm           |
| Height                         | 240 mm           |
| Box size                       | G31              |
| Polarity                       | ETN 9            |
| Terminal Type                  | SAE A taper post |
| Hold Down                      | В0               |
| Weights (subject of variation) | 25.90 kg         |