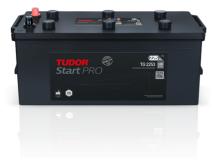

## StartPRO TG2253

| Part number                    | TG2253        |
|--------------------------------|---------------|
| Technology                     | Flooded       |
| EAN/GTIN                       | 3661024057431 |
| Voltage                        | 12 V          |
| Capacity                       | 225.0 Ah      |
| CCA                            | 1200 A        |
| Length                         | 518 mm        |
| Width                          | 274 mm        |
| Height                         | 240 mm        |
| Box size                       | D06           |
| Polarity                       | ETN 3         |
| Terminal Type                  | EN taper post |
| Hold Down                      | В0            |
| Weights (subject of variation) | 54.90 kg      |