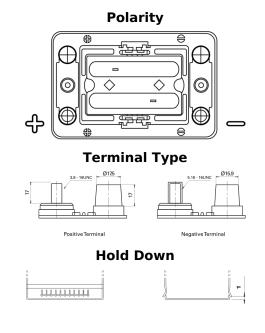

## PowerPRO Agri&Construction TJ050C

| Part number                    | TJ050C            |
|--------------------------------|-------------------|
| Technology                     | AGM               |
| EAN/GTIN                       | 3661024056793     |
| Voltage                        | 12 V              |
| Capacity                       | 50.0 Ah           |
| CCA                            | 800 A             |
| Length                         | 260 mm            |
| Width                          | 173 mm            |
| Height                         | 206 mm            |
| Box size                       | G34               |
| Polarity                       | ETN 1             |
| Terminal Type                  | SAE M 3/8"- 5/16" |
|                                | taper&stud        |
| Hold Down                      | B7                |
| Weights (subject of variation) | 17.90 kg          |