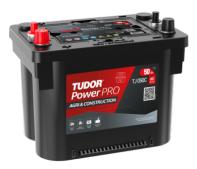

## PowerPRO Agri&Construction TJ050C

| Part number                    | TJ050C            |
|--------------------------------|-------------------|
| Technology                     | AGM               |
| EAN/GTIN                       | 3661024056793     |
| Voltage                        | 12 V              |
| Capacity                       | 50.0 Ah           |
| CCA                            | 800 A             |
| Length                         | 260 mm            |
| Width                          | 173 mm            |
| Height                         | 206 mm            |
| Box size                       | G34               |
| Polarity                       | ETN 1             |
| Terminal Type                  | SAE M 3/8"- 5/16" |
|                                | taper&stud        |
| Hold Down                      | B7                |
| Weights (subject of variation) | 17.90 kg          |